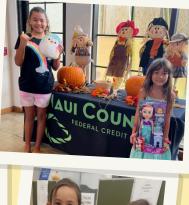

## **Become a Saver Superstar**

Join these superstar savers by saving money in your Kids Club account. For every \$10 deposited, you'll receive one token up to \$50 per day. Tokens can be redeemed for cool stuff in our Kids Club Prize Corner, with prizes ranging from 2 - 50 tokens. New prizes drops are announced in this Hoku Iki newsletters every three months.