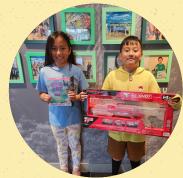

#### We LOVE our Super Savers!

Join these superstar savers by saving money in your Kids Club account. For every \$10 deposited, you'll receive one token up to \$50 per day. Tokens can be redeemed for cool stuff in our Kids Club Prize Corner, with prizes ranging from 2 - 50 tokens. New prizes drops are announced in this Hoku Iki newsletters every three months.