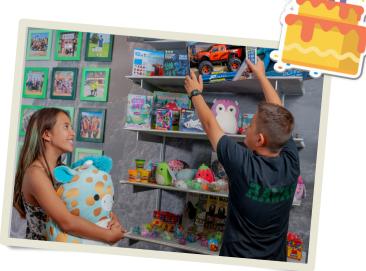

PRIZE CORNER

Redeem your tokens for prizes!

Mini Animal Mochi Squishies
Crocs Charms | Play Doh

Variety of Squishy Fidgets

Mini Squishmallows | Speed Cubes

Building Kits | Squishmallows Soccer Balls

Remote Controlled Vehicles | Jumbo Nerf Blasters | Experiment Kits Laser Tag

### **Benefits of Your Kids Club Account**

If it's been a while since you opened your Kids Club savings account at Maui County Federal Credit Union, let's take a moment to reintroduce you to the fun things that come with your account. Every time you come into any of our branches in Kahului, Lahaina or Wailuku, and deposit money into your account, you will receive a token for every \$10 you deposit, up to \$50 per day. So, if you received \$40 for a gift and come in to deposit it, you will receive four tokens. Save up your tokens and then redeem them for a prize of your choice. Only you can receive

and redeem tokens, adults can't do it for you.

There are prizes for 5, 10, 25 and 50 tokens, so you can redeem your tokens instantly if you make a deposit of \$50 or more for a five-token prize. Or you can save up your tokens to redeem them for a bigger prize. The great part is that your tokens do not expire, so you can save them up for a prize that you really want. To the right are the prizes available and how many tokens you will need redeem to get the prize or drop by any of branches to see the latest toys. Stay tuned for new prizes.